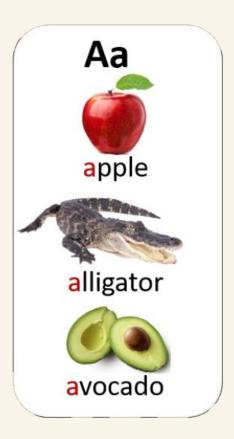

### **English Alphabet**

**Directions:** Sing the alphabet

















### **Picture and Words**

**Directions:** Read the following words

















### **Phonics Exercise**

**Directions:** Write the letters for each picture.

a b c d e f g h i







\_gg



\_ pple



\_ at





\_ at



\_ gloo



\_ orilla



**Directions:** Choose the correct consonant blends that matches the beginning of the word.









| br | tr | dr | bl |  |
|----|----|----|----|--|
| 1  | 2  | 3  | 4  |  |



bl cl br st



fl sk fr sl







#### **Short Vowel Sounds**

**Directions:** Read the following words



| Short a |  |
|---------|--|
| bat     |  |
| cat     |  |
| fat     |  |
| hat     |  |
| mat     |  |

| Short e |
|---------|
| bed     |
| fed     |
| red     |
| get     |
| hen     |

| Short i |  |
|---------|--|
| did     |  |
| hid     |  |
| kid     |  |
| big     |  |
| dig     |  |

| Short o |
|---------|
| Ron