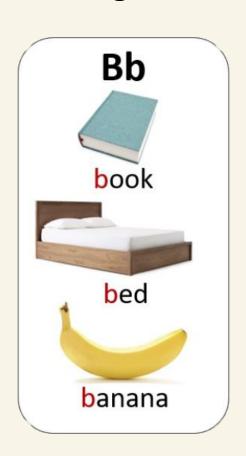

### **English Alphabet**

**Directions:** Sing the alphabet

















### **Picture and Words**

**Directions:** Read the following words

















### **Phonics Exercise**

**Directions:** Write the letters for each picture.

a b c d e f g h i







\_gg



\_ pple



\_ at





\_ at



\_ gloo



\_ orilla



**Directions:** Choose the correct consonant blends that matches the beginning of the word.









| br | tr | dr | bl |  |
|----|----|----|----|--|
| 1  | 2  | 3  | 4  |  |



bl cl br st



fl sk fr sl







#### **Short Vowel Sounds**

**Directions:** Read the following words



| Short a |  |
|---------|--|
| bat     |  |
| cat     |  |
| fat     |  |
| hat     |  |
| mat     |  |

| Short e |
|---------|
| bed     |
| fed     |
| red     |
| get     |
| hen     |

| Short i |  |
|---------|--|
| did     |  |
| hid     |  |
| kid     |  |
| big     |  |
| dig     |  |

| Short o |
|---------|
| Ron     |