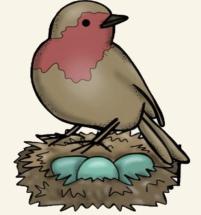

## **Reading Exercise**

I see a bird.

She made a nest.

The nest has eggs.

I see 3 eggs.

Do you see eggs?

#### Answer the questions:

1. What do you see?

2. What is in the nest?

3. How many eggs are there?