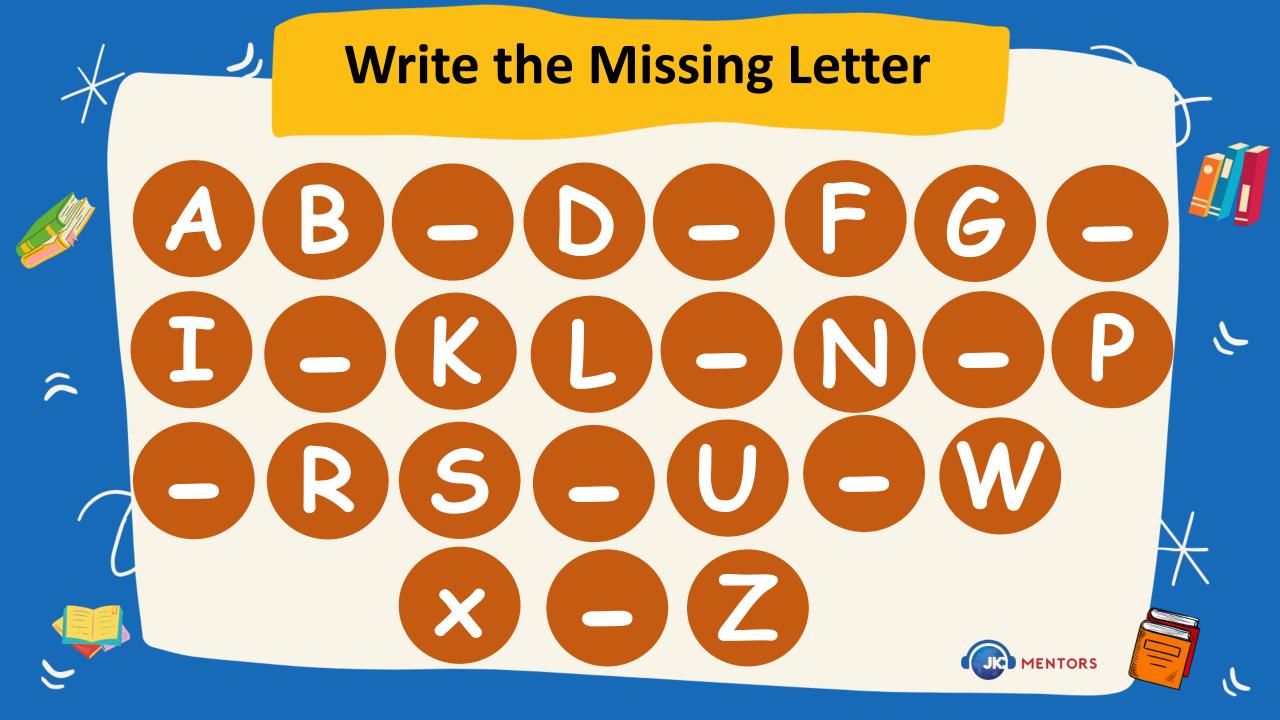

### **English Alphabet**

**Directions:** Sing the alphabet

















### **Picture and Words**

**Directions:** Read the following words

















### **Phonics Exercise**

**Directions:** Write the letters for each picture.

a b c d e f g h i







\_gg



\_ pple



\_ at





\_ at



\_ gloo



\_ orilla



**Directions:** Choose the correct consonant blends that matches the beginning of the word.









| br | tr | dr | bl |  |
|----|----|----|----|--|
| 1  | 2  | 3  | 4  |  |



bl cl br st



fl sk fr sl







#### **Short Vowel Sounds**

**Directions:** Read the following words



| Short a |  |
|---------|--|
| bat     |  |
| cat     |  |
| fat     |  |
| hat     |  |
| mat     |  |

| Short e |
|---------|
| bed     |
| fed     |
| red     |
| get     |
| hen     |

| Short i |  |
|---------|--|
| did     |  |
| hid     |  |
| kid