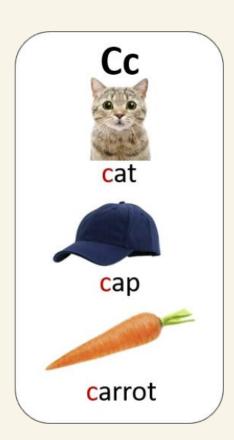

### **English Alphabet**

**Directions:** Sing the alphabet

















### **Picture and Words**

**Directions:** Read the following words

















### **Phonics Exercise**

**Directions:** Write the letters for each picture.

a b c d e f g h i







\_gg



\_ pple



\_ at





\_ at



\_ gloo



\_ orilla



**Directions:** Choose the correct consonant blends that matches the beginning of the word.









| br | tr | dr | bl |  |
|----|----|----|----|--|
| 1  | 2  | 3  | 4  |  |



bl cl br st



fl sk fr sl







#### **Short Vowel Sounds**

**Directions:** Read the following words



| Short a |  |
|---------|--|
| bat     |  |
| cat     |  |
| fat     |  |
| hat     |  |
| mat     |  |

| Short e |
|---------|
| bed     |
| fed     |
| red     |
| get     |
| hen     |

| Short i |  |
|---------|--|
| did     |  |
| hid     |  |
| kid     |  |
| big     |  |
| dig     |  |

| Short o |
|---------|
| Ron     |
|