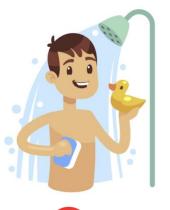

#### Times of the Day

When do you do the following? Put them in the right box.

do homework

take a bath

watch TV

study English

eat dinner

get dressed