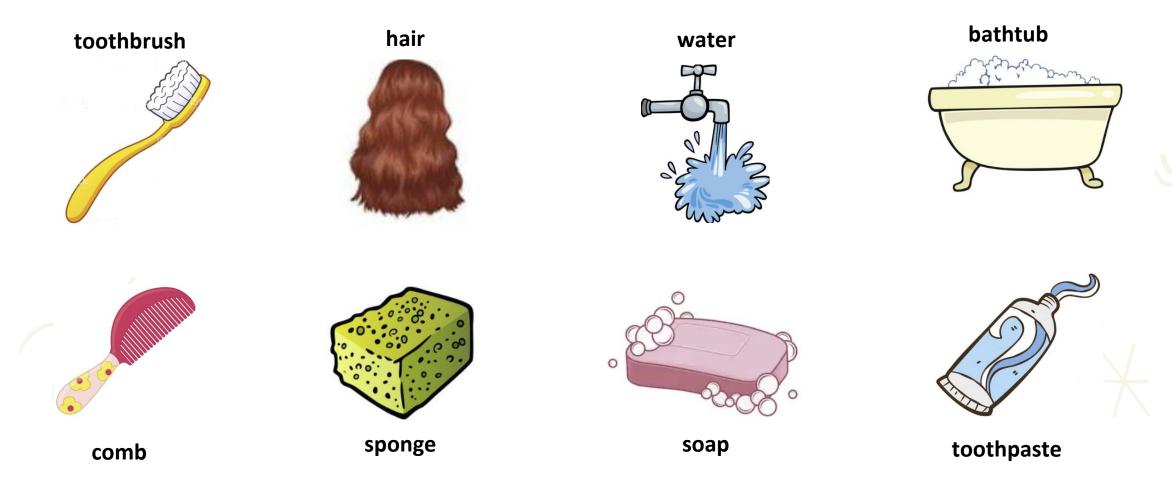

# Warm up



#### Draw a line to match top and bottom pictures. Tell what they are for.



# **Revisiting the Past**

# Times of the Day









- 1. M \_ n \_ ng
- 2. Af rn n
- 3. E\_ \_ n\_ \_g
- 4. N \_ \_ \_t

#### Times of the Day



When do you do the following? Put them in the right box.



do homework



take a bath



watch TV



study English



eat dinner



get dressed



comb my hair



get up







### Reading Exercise



# Daily Routine Story



Hi, my name is George and I live in London in England. Every day I





Then I go to the



I brush my







and I comb my





I eat



with my family.

# Reading Exercise



# Daily Routine Story

In the afternoon,



then I



with my friends in

the park. In the evening, I



with my family and I watch



. At



I put on my



and I go to



# Reading Comprehension



- 1. Where is George from?
- 2. What time doe