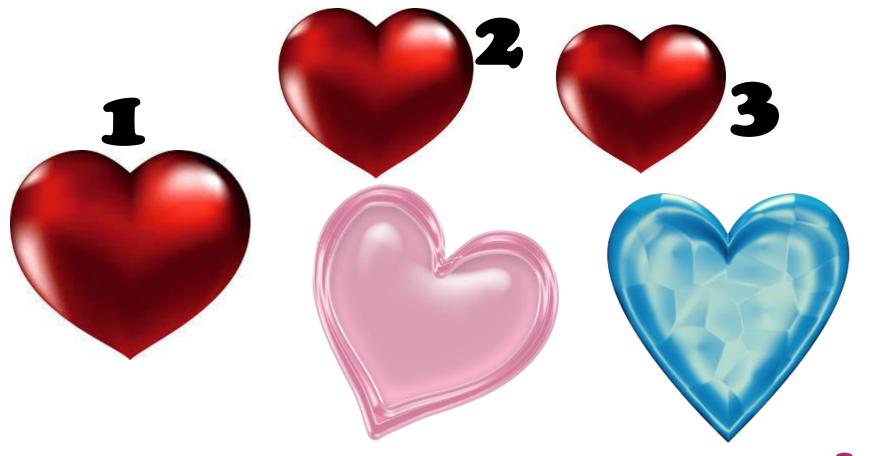

#### **SHAPES** Lets count the sides!





## Triangles have <u></u>sides.

#### **SHAPES**



## Rectangle







#### What is the color of the rectangle?

# It's a blue rectangle.







# What is the color of the star?

# It's a gold star.





## Heart







# What is the color of the heart?

## It's a red heart.









# What is the color of the diamond?

# It's a purple diamond.





### **Oval**







# What is the color of the oval?

# It's an orange oval.



#### **SHAPES**

## Pentagon







# What is the color of the pentagon?

## It's a green pentagon.



### How many stars can you see?





I

5

#### Lets count!

3

2

6

### There are six stars.







#### Which one is a circle?

















### Which one is an oval?





#### How many red hearts can you see?





#### How many red hearts can you see?











#### How many triangles can you see?





#### bicycle

## How many circles can you see?





#### kites

#### How many diamond shape can you see?



















#### wheel





#### table





#### clock













#### starfish









# The End