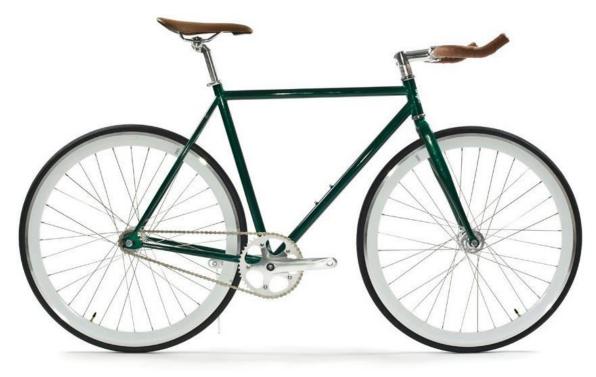

**



## Rectangle







#### What is the color of the rectangle?

# It's a blue rectangle.







# What is the color of the star?

# It's a gold star.





## Heart







# What is the color of the heart?

## It's a red heart.









# What is the color of the diamond?

# It's a purple diamond.





### **Oval**







# What is the color of the oval?

# It's an orange oval.



#### **SHAPES**

## Pentagon







# What is the color of the pentagon?

## It's a green pentagon.



### How many stars can you see?





I

5

#### Lets count!

3

2

6

### There are six stars.







#### Which one is a circle?

















### Which one is an oval?





#### How many red hearts can you see?





#### How many red hearts can you see?











#### How many triangles can you see?





#### bicycle

## How many circles can you see?





#### kites

#### How many diamond shape can you see?



















#### wheel





#### table





#### clock













#### starfish









# The End