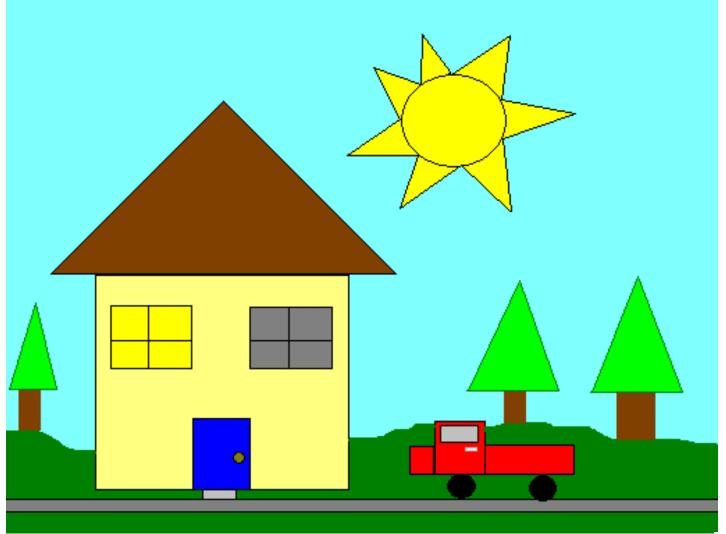

# SHAPES





## Shapes are everywhere!













# What is the color of the square?

## It's a yellow square.







# How many corners does a square have?

#### A square has

























# Does the circle have any corner?

### Circles have no corners.





## Triangle





# What is the color of the triangle?

# It's a pink triangle.









#### **SHAPES** Lets count the sides!





## Triangles have <u></u>sides.

#### **SHAPES**



## Rectangle







#### What is the color of the rectangle?

# It's a blue rectangle.







# What is the color of the star?

# It's a gold star.





## Heart







# What is the color of the heart?

## It's a red heart.









# What is the color of the diamond?

# It's a purple diamond.





### **Oval**







# What is the color of the oval?