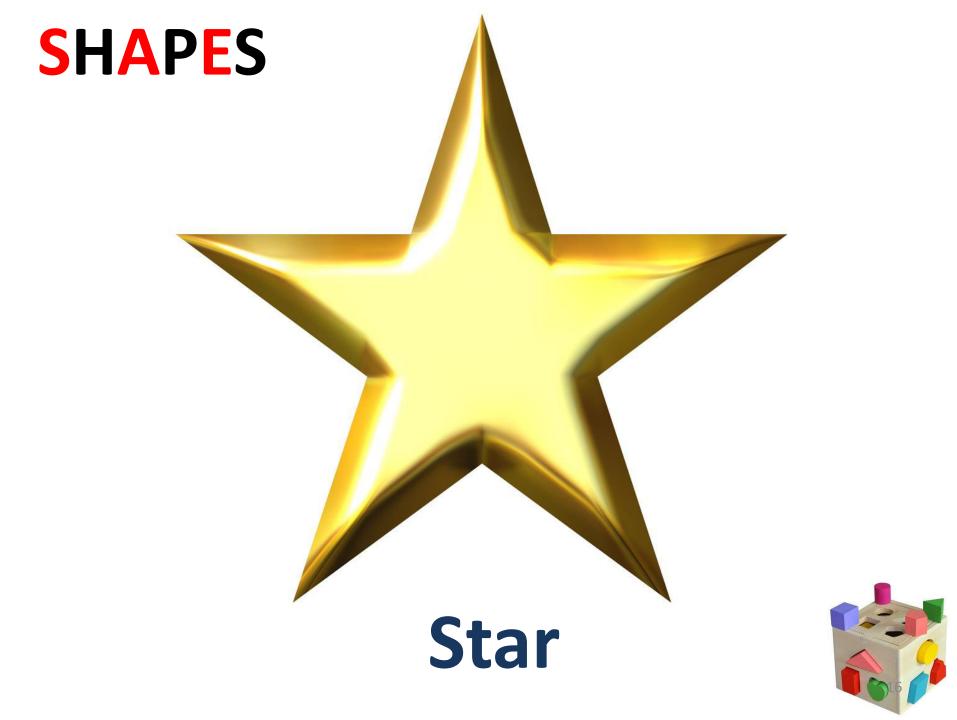

# SHAPES





## Shapes are everywhere!













# What is the color of the square?

## It's a yellow square.







# How many corners does a square have?

#### A square has

























# Does the circle have any corner?

### Circles have no corners.





## Triangle





# What is the color of the triangle?

# It's a pink triangle.









#### **SHAPES** Lets count the sides!





## Triangles have <u></u>sides.

#### **SHAPES**



## Rectangle







#### What is the color of the rectangle?

# It's a blue rectangle.







# What is the color of the star?

# It's a gold star.





## Heart







# What is the color of the heart?

## It's a red heart.









# What is the color of the diamond?

# It's a purple diamond.





### **Oval**







# What is the color of the oval?

# It's an orange oval.



#### **SHAPES**

## Pentagon







# What is the color of the pentagon?

## It's a green pentagon.



### How many stars can you see?





I

5

#### Lets count!

3

2

6

### There are six stars.







#### Which one is a circle?

















### Which one is an oval?





#### How many red hearts can you see?





#### How many red hearts can you see?











#### How many triangles can you see?





#### bicycle

## How many circles can you see?





#### kites

#### How many diamond shape ca