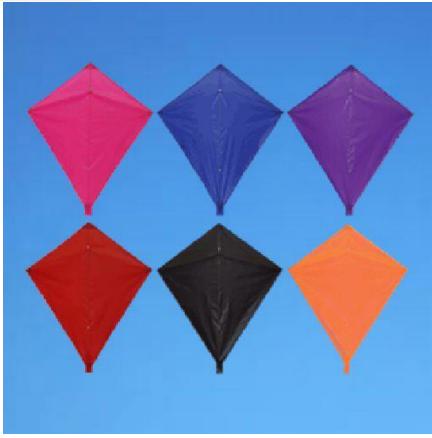

the rectangle?

# It's a blue rectangle.







# What is the color of the star?

# It's a gold star.





## Heart







# What is the color of the heart?

## It's a red heart.









# What is the color of the diamond?

# It's a purple diamond.





### **Oval**







# What is the color of the oval?

# It's an orange oval.



#### **SHAPES**

## Pentagon







# What is the color of the pentagon?

## It's a green pentagon.



### How many stars can you see?





I

5

#### Lets count!

3

2

6

### There are six stars.







#### Which one is a circle?

















### Which one is an oval?





#### How many red hearts can you see?





#### How many red hearts can you see?











#### How many triangles can you see?





#### bicycle

## How many circles can you see?





#### kites

#### How many diamond shape can you see?



















#### wheel





#### table





#### clock













#### starfish









# The End