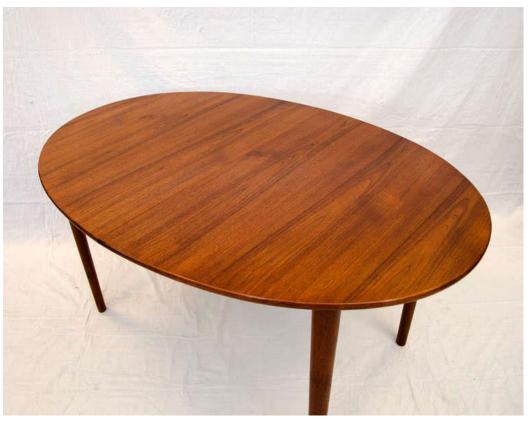

a gold star.





## Heart







# What is the color of the heart?

## It's a red heart.









# What is the color of the diamond?

# It's a purple diamond.





### **Oval**







# What is the color of the oval?

# It's an orange oval.



#### **SHAPES**

## Pentagon







# What is the color of the pentagon?

## It's a green pentagon.



### How many stars can you see?





I

5

#### Lets count!

3

2

6

### There are six stars.







#### Which one is a circle?

















### Which one is an oval?





#### How many red hearts can you see?





#### How many red hearts can you see?











#### How many triangles can you see?





#### bicycle

## How many circles can you see?





#### kites

#### How many diamond shape can you see?



















#### wheel





#### table





#### clock













#### starfish









# The End