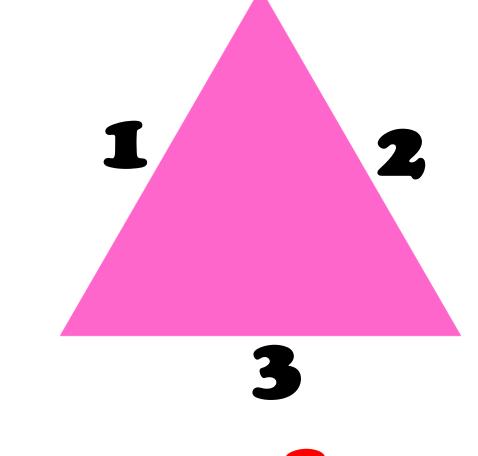

# SHAPES





## Shapes are everywhere!













# What is the color of the square?

## It's a yellow square.







# How many corners does a square have?

#### A square has

























# Does the circle have any corner?

### Circles have no corners.





## Triangle





# What is the color of the triangle?

# It's a pink triangle.









#### **SHAPES** Lets count the sides!





## Triangles have <u></u>sides.

#### **SHAPES**



## Rectangle







#### What is the color of the rectangle?

# It's a blue rectangle.







# What is the color of the star?

# It's a gold star.





## Heart







# What is the color of the heart?

## It's a red heart.









# What is the color of the diamond?

# It's a purple diamond.





### **Oval**







# What is the color of the oval?

# It's an orange oval.



#### **SHAPES**

## Pentagon







# What is the color of the pentagon?

## It's a green pentagon.



### How many stars can you see?





I

5

#### Lets count!

3

2

6

### There are six stars.







#### Which one is a circle?

















### Which one is an oval?





#### How many red hearts can you see?





#### How many red hearts can you see?