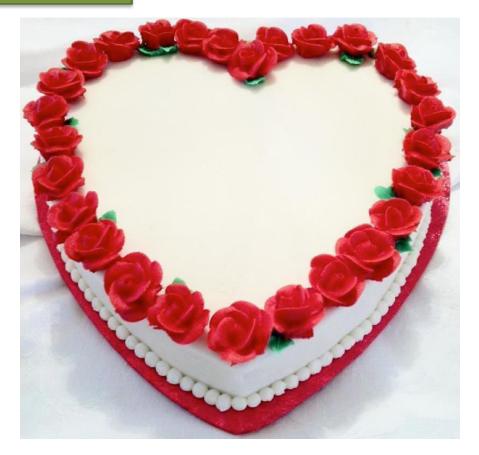

# What is the color of the heart?

## It's a red heart.









# What is the color of the diamond?

# It's a purple diamond.





### **Oval**







# What is the color of the oval?

# It's an orange oval.



#### **SHAPES**

## Pentagon







# What is the color of the pentagon?

## It's a green pentagon.



### How many stars can you see?





I

5

#### Lets count!

3

2

6

### There are six stars.







#### Which one is a circle?

















### Which one is an oval?





#### How many red hearts can you see?





#### How many red hearts can you see?











#### How many triangles can you see?





#### bicycle

## How many circles can you see?





#### kites

#### How many diamond shape can you see?



















#### wheel





#### table





#### clock













#### starfish









# The End