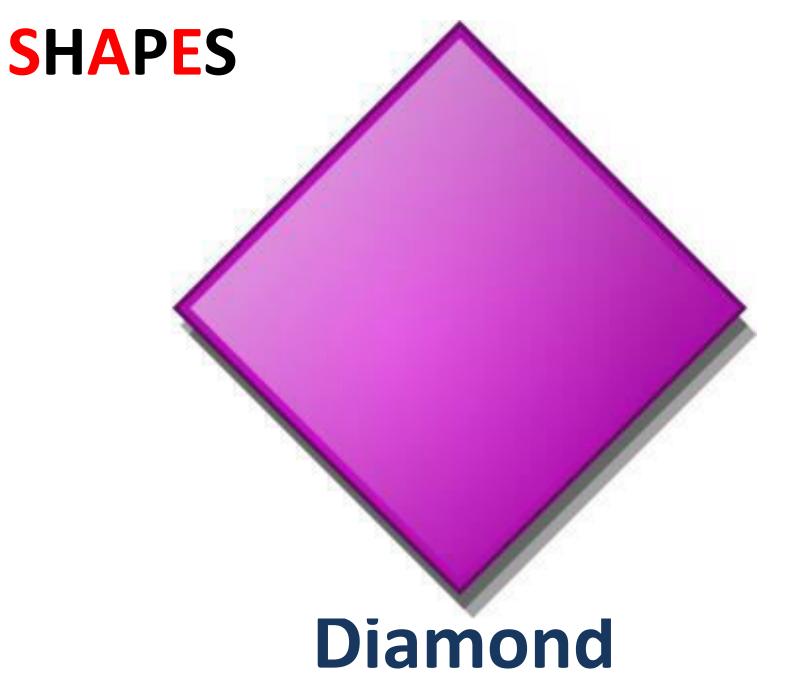

# SHAPES





## Shapes are everywhere!













# What is the color of the square?

## It's a yellow square.







# How many corners does a square have?

#### A square has

























# Does the circle have any corner?

### Circles have no corners.





## Triangle





# What is the color of the triangle?

# It's a pink triangle.









#### **SHAPES** Lets count the sides!





## Triangles have <u></u>sides.

#### **SHAPES**



## Rectangle







#### What is the color of the rectangle?

# It's a blue rectangle.







# What is the color of the star?

# It's a gold star.





## Heart







# What is the color of the heart?

## It's a red heart.









# What is the color of the diamond?

# It's a purple diamond.





### **Oval**







# What is the color of the oval?

# It's an orange oval.



#### **SHAPES**

## Pentagon







# What is the color of the pentagon?

## It's a green pentagon.



### How many stars can you see?





I

5

#### Lets count!

3

2

6

### There are six stars.







#### Which one is a circle?

















### Which one is an oval?





#### How many red hearts can you see?





#### How many red hearts can you see?











#### How many triangles can you see?





#### bicycle

## How many circles can you see?





#### kites

#### How many diamond shape can you see?



















#### wheel





#### table





#### clock













#### starfish









# The End