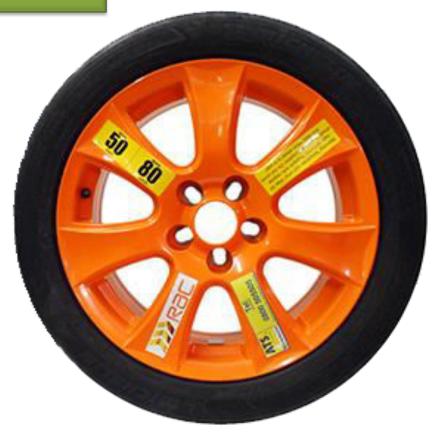

he star?

# It's a gold star.





## Heart







# What is the color of the heart?

## It's a red heart.









# What is the color of the diamond?

# It's a purple diamond.





### **Oval**







# What is the color of the oval?

# It's an orange oval.



#### **SHAPES**

## Pentagon







# What is the color of the pentagon?

## It's a green pentagon.



### How many stars can you see?





I

5

#### Lets count!

3

2

6

### There are six stars.







#### Which one is a circle?

















### Which one is an oval?





#### How many red hearts can you see?





#### How many red hearts can you see?











#### How many triangles can you see?





#### bicycle

## How many circles can you see?





#### kites

#### How many diamond shape can you see?



















#### wheel





#### table





#### clock













#### starfish









# The End