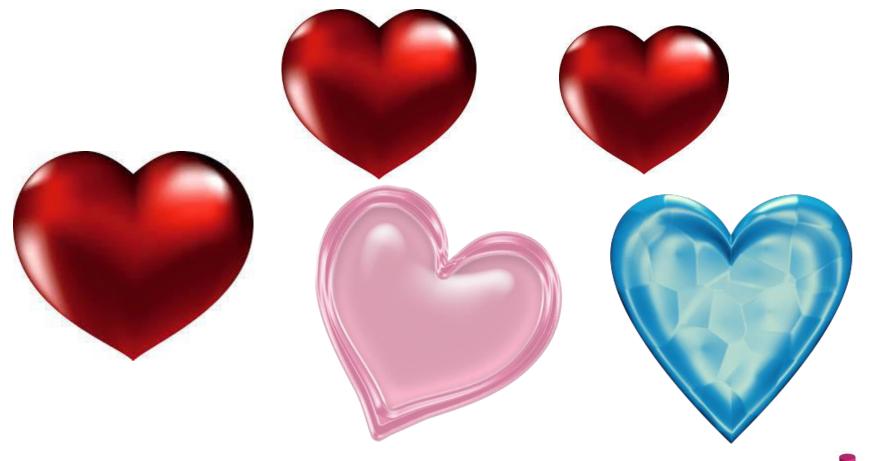

triangle?

# It's a pink triangle.









#### **SHAPES** Lets count the sides!





## Triangles have <u></u>sides.

#### **SHAPES**



## Rectangle







#### What is the color of the rectangle?

# It's a blue rectangle.







# What is the color of the star?

# It's a gold star.





## Heart







# What is the color of the heart?

## It's a red heart.









# What is the color of the diamond?

# It's a purple diamond.





### **Oval**







# What is the color of the oval?

# It's an orange oval.



#### **SHAPES**

## Pentagon







# What is the color of the pentagon?

## It's a green pentagon.



### How many stars can you see?





I

5

#### Lets count!

3

2

6

### There are six stars.







#### Which one is a circle?

















### Which one is an oval?





#### How many red hearts can you see?





#### How many red hearts can you see?











#### How many triangles can you see?





#### bicycle

## How many circles can you see?





#### kites

#### How many diamond shape can you see?



















#### wheel





#### table





#### clock













#### starfish









# The End