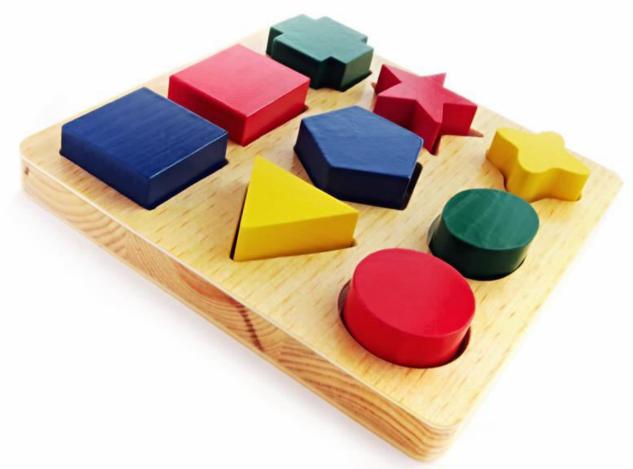

# SHAPES





## Shapes are everywhere!













# What is the color of the square?

## It's a yellow square.







# How many corners does a square have?

#### A square has

























# Does the circle have any corner?

### Circles have no corners.





## Triangle





# What is the color of the triangle?

# It's a pink triangle.









#### **SHAPES** Lets count the sides!





## Triangles have <u></u>sides.

#### **SHAPES**



## Rectangle







#### What is the color of the rectangle?

# It's a blue rectangle.







# What is the color of the star?

# It's a gold star.





## Heart







# What is the color of the heart?

## It's a red heart.









# What is the color of the diamond?

# It's a purple diamond.





### **Oval**







# What is the color of the oval?