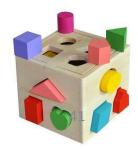

# What is the color of the heart?

## It's a red heart.









# What is the color of the diamond?

# It's a purple diamond.





### **Oval**







# What is the color of the oval?

# It's an orange oval.



#### **SHAPES**

## Pentagon







# What is the color of the pentagon?

## It's a green pentagon.



### How many stars can you see?





I

5

#### Lets count!

3

2

6

### There are six stars.







#### Which one is a circle?

















### Which one is an oval?





#### How many red hearts can you see?





#### How many red hearts can you see?











#### How many triangles can you see?





#### bicycle

## How many circles can you see?





#### kites

#### How many diamond shape can you see?



















#### wheel





#### table





#### clock













#### starfish









# The End