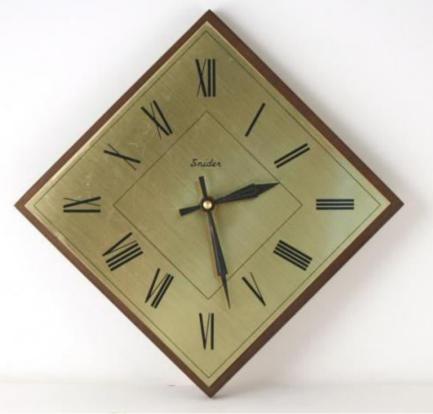

## Heart







# What is the color of the heart?

## It's a red heart.









# What is the color of the diamond?

# It's a purple diamond.





### **Oval**







# What is the color of the oval?

# It's an orange oval.



#### **SHAPES**

## Pentagon







# What is the color of the pentagon?

## It's a green pentagon.



### How many stars can you see?





I

5

#### Lets count!

3

2

6

### There are six stars.







#### Which one is a circle?

















### Which one is an oval?





#### How many red hearts can you see?





#### How many red hearts can you see?











#### How many triangles can you see?





#### bicycle

## How many circles can you see?





#### kites

#### How many diamond shape can you see?



















#### wheel





#### table





#### clock













#### starfish









# The End