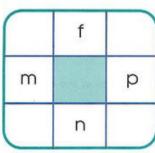

### **Review**

Write a vowel in the middle of each puzzle that will make a word across and down.

|   | W |   |
|---|---|---|
| р |   | g |
|   | n |   |