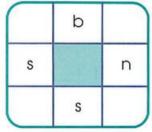

### **Review**

Write a vowel in the middle of each puzzle that will make a word across and down.

|   | W |   |
|---|---|---|
| р |   | g |
|   | n |   |