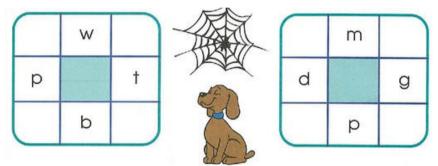

### **Review**

Write a vowel in the middle of each puzzle that will make a word across and down.

|   | W |   |
|---|---|---|
| р |   | g |
|   | n |   |