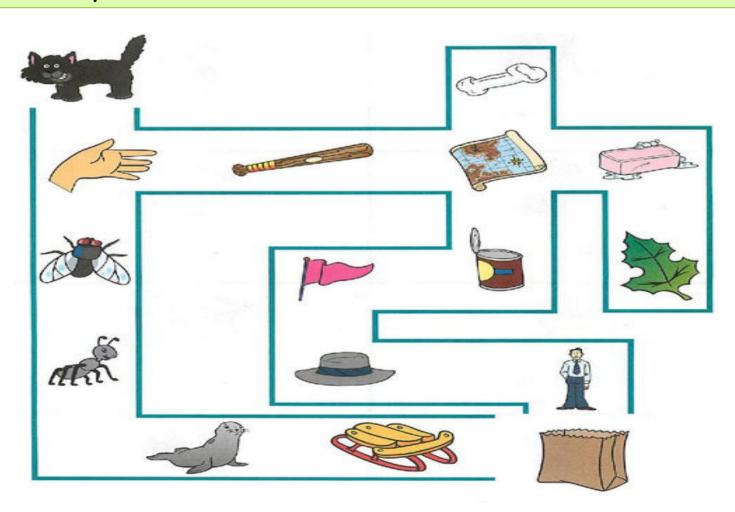

### Short a

Connect all the pictures which names have the short a sound from the cat.