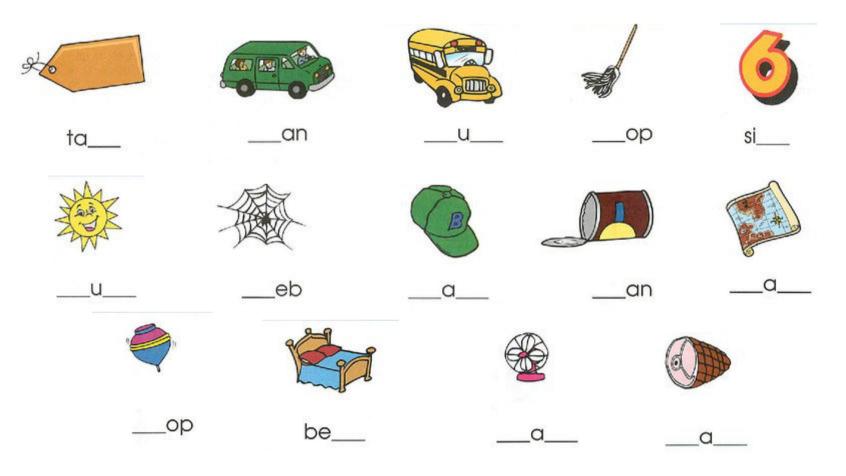

## **Beginning and Ending sounds**

Say the name of each picture.
Write the missing letters to complete each word.