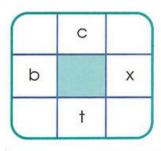

### **Review**

Write a vowel in the middle of each puzzle that will make a word across and down.

|   | W |   |
|---|---|---|
| р |   | g |
|   | n |   |