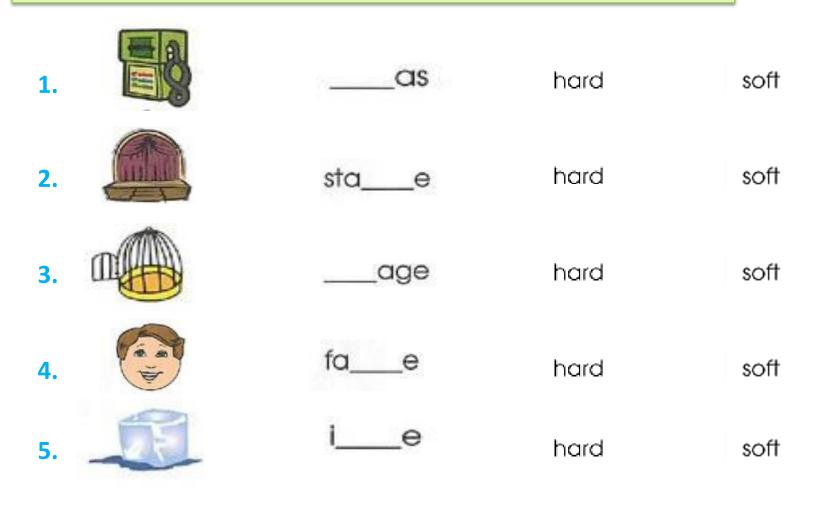

#### Review

Write the missing letter **c** or **g** for each word. Then, circle the word *hard* or *soft* tell how the letter sounds.

### Review

Write the missing letter **c** or **g** for each word. Then, circle the word *hard* or *soft* tell how the letter sounds.