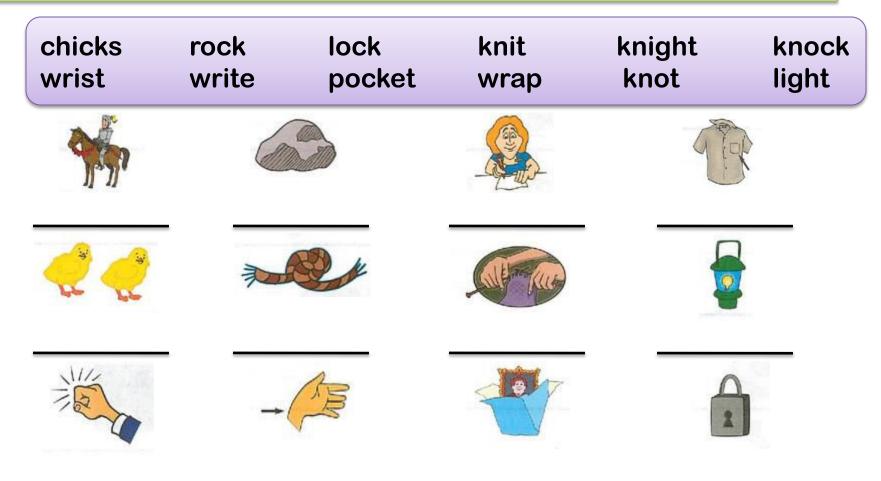

### Silent Consonants

Write **kn** or **wr** to show the letters that make the beginning sound of each picture name.

#### Write the word from the box that names each picture.

| wrench | knock | wrist  | kneel                                                                                                                                                                                                                                                                                                                                                                                                                                                                                                                                                                                                                                                                                                                                                                                                                                                                                                                                                                                                                                                                                                                                                                                                                                                                                                                                                                                                                                                                                                                                                                                                                                                                                                                                                                                                                                                                              | write | knit |
|--------|-------|--------|------------------------------------------------------------------------------------------------------------------------------------------------------------------------------------------------------------------------------------------------------------------------------------------------------------------------------------------------------------------------------------------------------------------------------------------------------------------------------------------------------------------------------------------------------------------------------------------------------------------------------------------------------------------------------------------------------------------------------------------------------------------------------------------------------------------------------------------------------------------------------------------------------------------------------------------------------------------------------------------------------------------------------------------------------------------------------------------------------------------------------------------------------------------------------------------------------------------------------------------------------------------------------------------------------------------------------------------------------------------------------------------------------------------------------------------------------------------------------------------------------------------------------------------------------------------------------------------------------------------------------------------------------------------------------------------------------------------------------------------------------------------------------------------------------------------------------------------------------------------------------------|-------|------|
|        |       |        |                                                                                                                                                                                                                                                                                                                                                                                                                                                                                                                                                                                                                                                                                                                                                                                                                                                                                                                                                                                                                                                                                                                                                                                                                                                                                                                                                                                                                                                                                                                                                                                                                                                                                                                                                                                                                                                                                    |       | TE   |
|        |       | - m    |                                                                                                                                                                                                                                                                                                                                                                                                                                                                                                                                                                                                                                                                                                                                                                                                                                                                                                                                                                                                                                                                                                                                                                                                                                                                                                                                                                                                                                                                                                                                                                                                                                                                                                                                                                                                                                                                                    |       |      |
| 2      |       | 12 mar |                                                                                                                                                                                                                                                                                                                                                                                                                                                                                                                                                                                                                                                                                                                                                                                                                                                                                                                                                                                                                                                                                                                                                                                                                                                                                                                                                                                                                                                                                                                                                                                                                                                                                                                                                                                                                                                                                    |       | 5    |
| 5      |       |        | All the second sec | 10    | -    |
|        |       |        |                                                                                                                                                                                                                                                                                                                                                                                                                                                                                                                                                                                                                                                                                                                                                                                                                                                                                                                                                                                                                                                                                                                                                                                                                                                                                                                                                                                                                                                                                                                                                                                                                                                                                                                                                                                                                                                                                    |       |      |