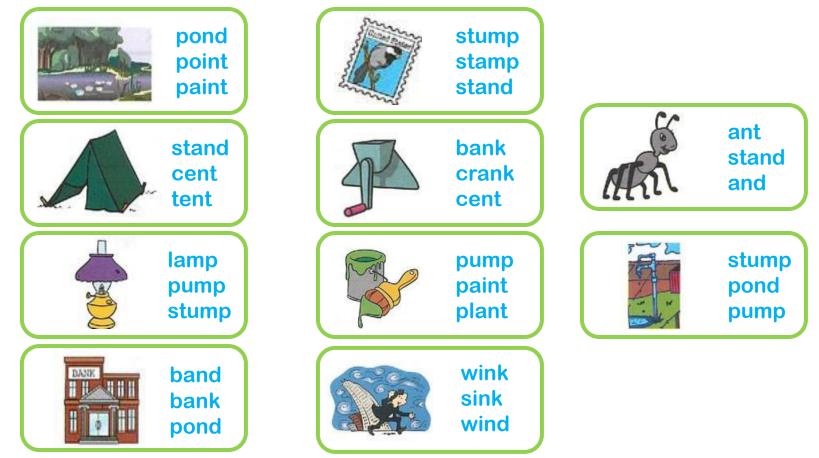

#### Review

| cast<br>skunk | cent<br>sink | mask<br>pond                                                                                                                                                                                                                                                                                                                                                                                                                                                                                                                                                                                                                                                                                                                                                                                                                                                                                                                                                                                                                                                                                                                                                                                                                                                                                                                                                                                                                                                                                                                                                                                                                                                                                                                                                                                                                                                                                                                                                                                                                                                                                                                   | hand<br>desk | plant<br>bank | lamp<br>stamp |
|---------------|--------------|--------------------------------------------------------------------------------------------------------------------------------------------------------------------------------------------------------------------------------------------------------------------------------------------------------------------------------------------------------------------------------------------------------------------------------------------------------------------------------------------------------------------------------------------------------------------------------------------------------------------------------------------------------------------------------------------------------------------------------------------------------------------------------------------------------------------------------------------------------------------------------------------------------------------------------------------------------------------------------------------------------------------------------------------------------------------------------------------------------------------------------------------------------------------------------------------------------------------------------------------------------------------------------------------------------------------------------------------------------------------------------------------------------------------------------------------------------------------------------------------------------------------------------------------------------------------------------------------------------------------------------------------------------------------------------------------------------------------------------------------------------------------------------------------------------------------------------------------------------------------------------------------------------------------------------------------------------------------------------------------------------------------------------------------------------------------------------------------------------------------------------|--------------|---------------|---------------|
|               | 4            | D.                                                                                                                                                                                                                                                                                                                                                                                                                                                                                                                                                                                                                                                                                                                                                                                                                                                                                                                                                                                                                                                                                                                                                                                                                                                                                                                                                                                                                                                                                                                                                                                                                                                                                                                                                                                                                                                                                                                                                                                                                                                                                                                             | AR           | DANK          |               |
|               |              | Contraction of the second seco |              |               |               |
|               |              |                                                                                                                                                                                                                                                                                                                                                                                                                                                                                                                                                                                                                                                                                                                                                                                                                                                                                                                                                                                                                                                                                                                                                                                                                                                                                                                                                                                                                                                                                                                                                                                                                                                                                                                                                                                                                                                                                                                                                                                                                                                                                                                                | LA LA        |               |               |