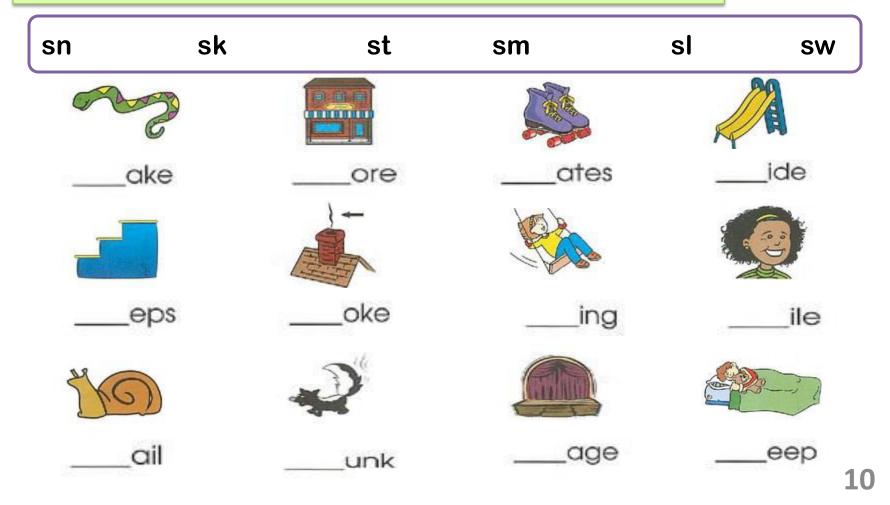

### **Consonant blends with S**

Write the consonant blend that shows the beginning sound of each picture name.

### **Consonant blends with S**

| square       | snap | spoon  | sled | store | scare |
|--------------|------|--------|------|-------|-------|
|              |      | Sec. 6 |      |       | 2     |
| <sup>Q</sup> | 0    |        |      |       | 20    |
|              |      |        |      | 10    |       |
| New          | P    |        |      |       |       |