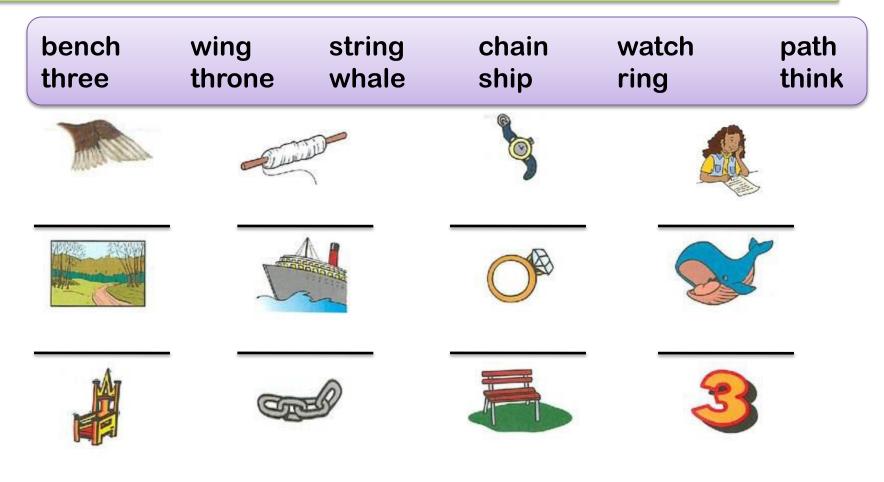

|               |  |
|                                       |                |                 |                 |               |               |  |
| a a a a a a a a a a a a a a a a a a a |                |                 |                 |               |               |  |

#### **Final Consonants Pairs**

Write the letters **sh**, **ch**, **tch** or **ng** to complete each word. Then, write each word again.



#### **Final Consonants Pairs**

Write the final consonant blend for each word. Then, write each word again



#### **Final Consonants Pairs & Blends**

Write a sentence that tells about each picture.



#### **Final Consonants Pairs & Blends**

Write a sentence that tells about each picture.



#### Review

#### Write the word from the box that names each picture.



#### Review

#### Write the word from the box that best completes each sentence.

| wing<br>shade | beach<br>e wash                                |        | bring<br>ship | bench<br>splash |            |
|---------------|------------------------------------------------|--------|---------------|-----------------|------------|
| 1.            | The mouse at a _                               | of     | _of           |                 |            |
| 2.            | Mom and Dad sailed on a                        |        |               |                 |            |
| 3.            | Can you a snack to the picnic.                 |        |               |                 |            |
| 4.            | Patty walked on                                | in tl  | in the woods. |