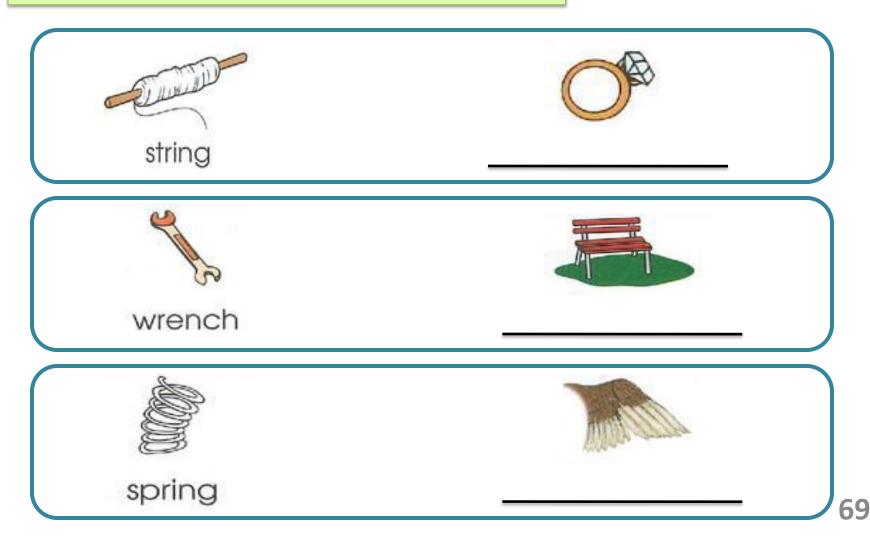

### Hard and Soft g

The letter **g** can have hard and a soft sound. Draw a line to match word with its picture

### Hard and Soft g

Write each picture name from the previous page in the correct column.