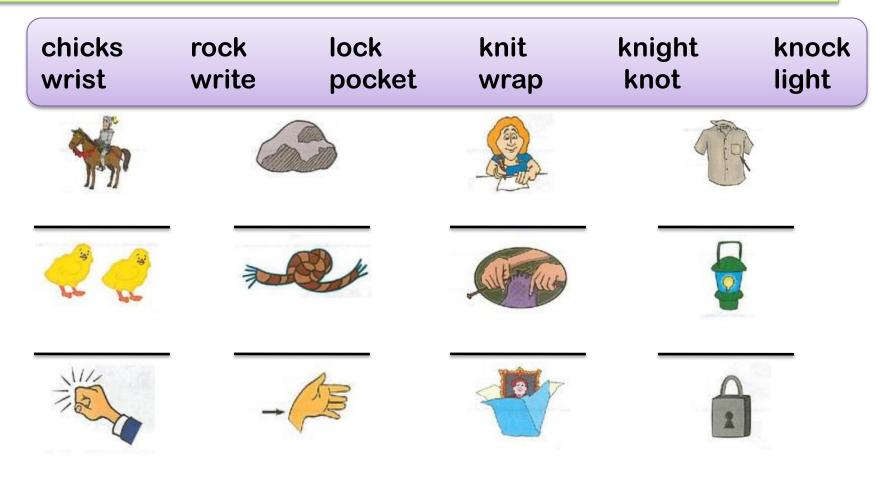

### Silent Consonants

Write **kn** or **wr** to show the letters that make the beginning sound of each picture name.

#### Write the word from the box that names each picture.

| wrench | knock | wrist  | kneel                                                                                                                                                                                                                                                                                                                                                                                                                                                                                                                                                                                                                                                                                                                                                                                                                                                                                                                                                                                                                                                                                                                                                                                                                                                                                                                                                                                                                                                                                                                                                                                                                                                                                                                                                                                                                                                                              | write | knit |
|--------|-------|--------|------------------------------------------------------------------------------------------------------------------------------------------------------------------------------------------------------------------------------------------------------------------------------------------------------------------------------------------------------------------------------------------------------------------------------------------------------------------------------------------------------------------------------------------------------------------------------------------------------------------------------------------------------------------------------------------------------------------------------------------------------------------------------------------------------------------------------------------------------------------------------------------------------------------------------------------------------------------------------------------------------------------------------------------------------------------------------------------------------------------------------------------------------------------------------------------------------------------------------------------------------------------------------------------------------------------------------------------------------------------------------------------------------------------------------------------------------------------------------------------------------------------------------------------------------------------------------------------------------------------------------------------------------------------------------------------------------------------------------------------------------------------------------------------------------------------------------------------------------------------------------------|-------|------|
|        |       |        |                                                                                                                                                                                                                                                                                                                                                                                                                                                                                                                                                                                                                                                                                                                                                                                                                                                                                                                                                                                                                                                                                                                                                                                                                                                                                                                                                                                                                                                                                                                                                                                                                                                                                                                                                                                                                                                                                    |       | TE   |
|        |       | - m    |                                                                                                                                                                                                                                                                                                                                                                                                                                                                                                                                                                                                                                                                                                                                                                                                                                                                                                                                                                                                                                                                                                                                                                                                                                                                                                                                                                                                                                                                                                                                                                                                                                                                                                                                                                                                                                                                                    |       |      |
| 2      |       | 12 mar |                                                                                                                                                                                                                                                                                                                                                                                                                                                                                                                                                                                                                                                                                                                                                                                                                                                                                                                                                                                                                                                                                                                                                                                                                                                                                                                                                                                                                                                                                                                                                                                                                                                                                                                                                                                                                                                                                    |       | 5    |
| 5      |       |        | All the second sec | 10    | -    |
|        |       |        |                                                                                                                                                                                                                                                                                                                                                                                                                                                                                                                                                                                                                                                                                                                                                                                                                                                                                                                                                                                                                                                                                                                                                                                                                                                                                                                                                                                                                                                                                                                                                                                                                                                                                                                                                                                                                                                                                    |       |      |