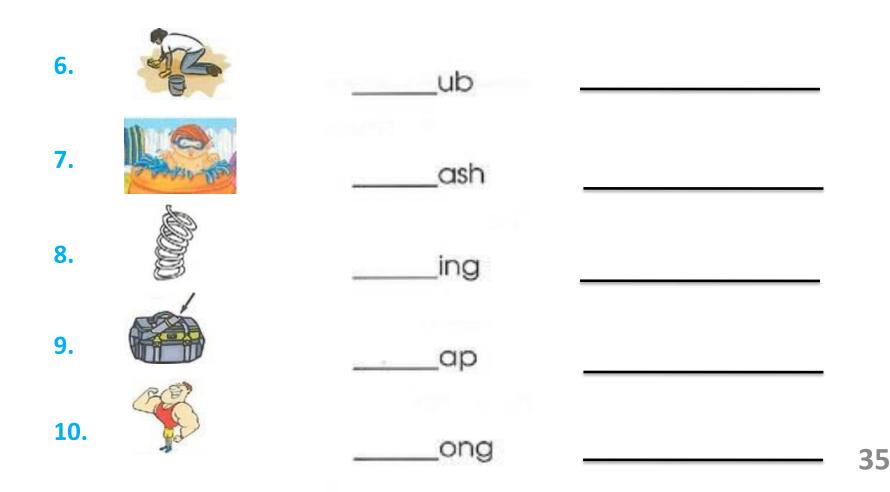

#### **Final Consonants Pairs**

Write the letters **sh**, **ch**, **tch** or **ng** to complete each word. Then, write each word again.

#### **Final Consonants Pairs**

Write the final consonant blend for each word. Then, write each word again