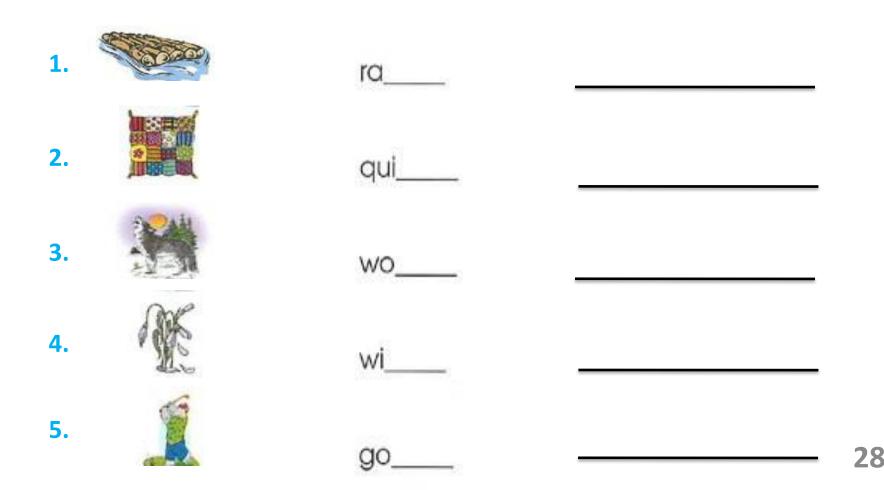

#### **Final Consonant Blends**

Write the final consonant blend for each word. Then, write each word again

#### **Final Consonant Blends**

Write the word that rhymes with each word below.