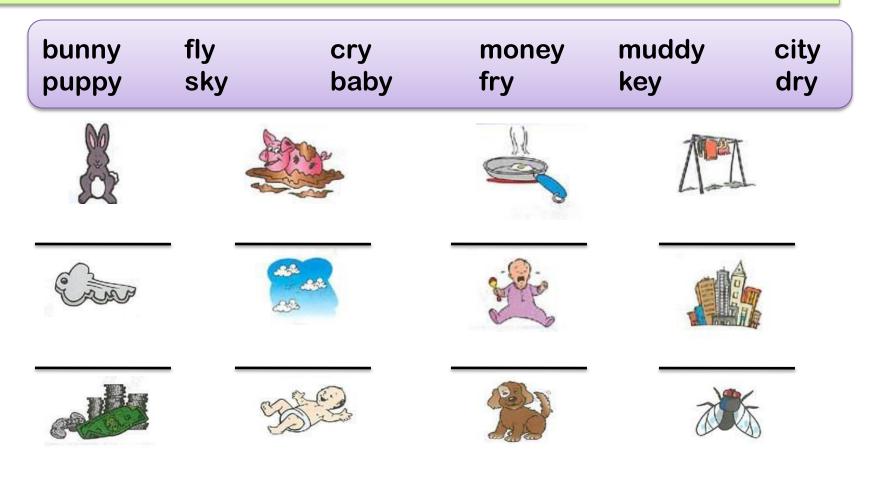

#### Read the words. Write each word in the correct column.

#### Write the word from the box that names each picture.