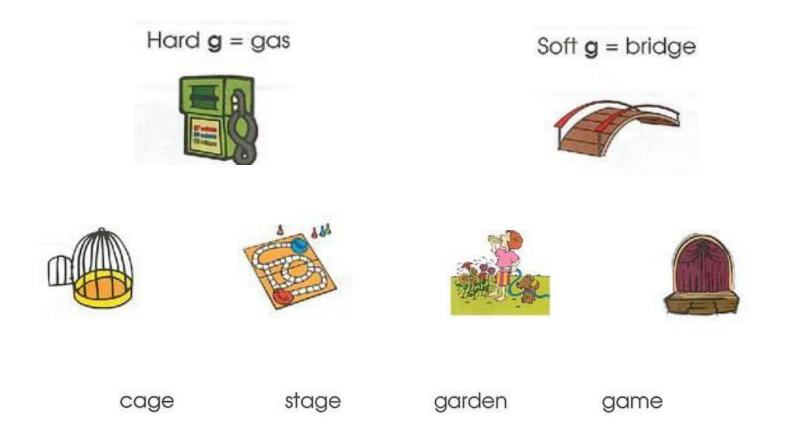

### Hard and Soft g

The letter **g** can have hard and a soft sound. Draw a line to match word with its picture