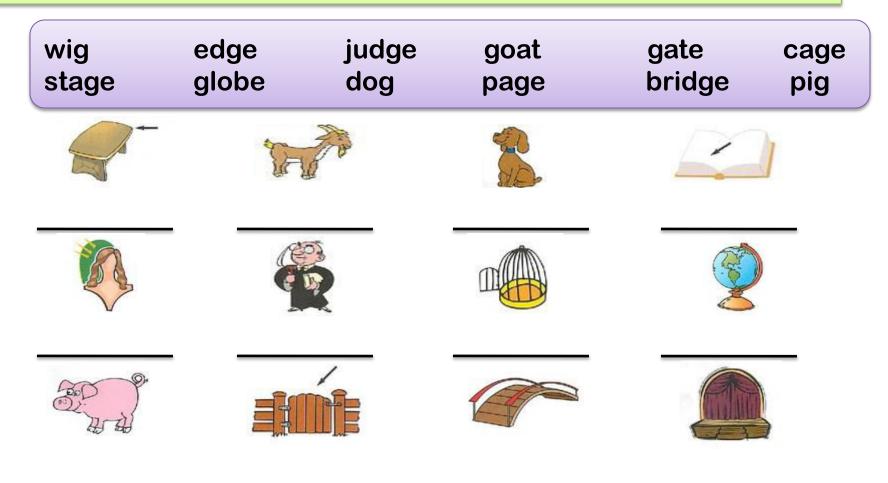

### Hard and Soft g

The letter **g** can have hard and a soft sound. Draw a line to match word with its picture