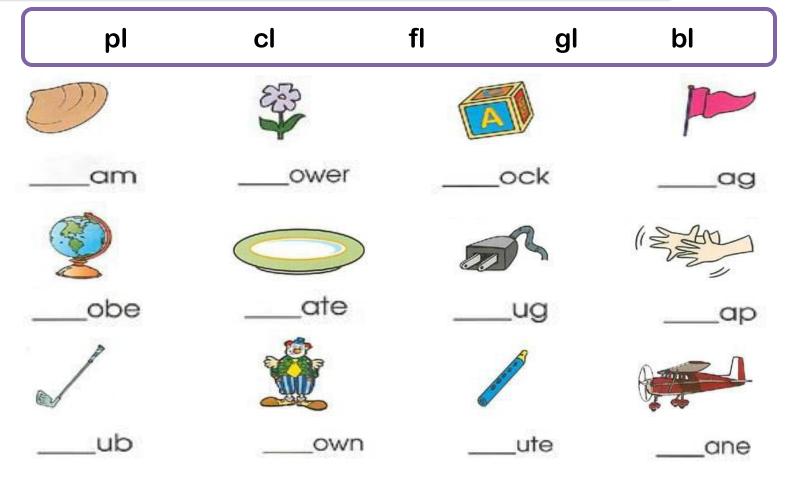

#### **Consonant blends with L**

Write the consonant blend that shows the beginning sound of each picture name.

#### **Consonant blends with L**

| blow                                                                                                                                                                                                                                                                                                                                                                                                                                                                                                                                                                                                                                                                                                                                                                                                                                                                                                                                                                                                                                                                                                                                                                                                                                                                                                                                                                                                                                                                                                                                                                                                                                                                                                                                                                                                                                                                                                                                                                                                                                                                                                                           | clip | flame     | glass  | fly                                                                                                                                                                                                                                                                                                                                                                                                                                                                                                                                                                                                                                                                                                                                                                                                                                                                                                                                                                                                                                                                                                                                                                                                                                                                                                                                                                                                                                                                                                                                                                                                                                                                                                                                                                                                                                                                                                                                                                                                                                                                                                                            | flute |
|--------------------------------------------------------------------------------------------------------------------------------------------------------------------------------------------------------------------------------------------------------------------------------------------------------------------------------------------------------------------------------------------------------------------------------------------------------------------------------------------------------------------------------------------------------------------------------------------------------------------------------------------------------------------------------------------------------------------------------------------------------------------------------------------------------------------------------------------------------------------------------------------------------------------------------------------------------------------------------------------------------------------------------------------------------------------------------------------------------------------------------------------------------------------------------------------------------------------------------------------------------------------------------------------------------------------------------------------------------------------------------------------------------------------------------------------------------------------------------------------------------------------------------------------------------------------------------------------------------------------------------------------------------------------------------------------------------------------------------------------------------------------------------------------------------------------------------------------------------------------------------------------------------------------------------------------------------------------------------------------------------------------------------------------------------------------------------------------------------------------------------|------|-----------|--------|--------------------------------------------------------------------------------------------------------------------------------------------------------------------------------------------------------------------------------------------------------------------------------------------------------------------------------------------------------------------------------------------------------------------------------------------------------------------------------------------------------------------------------------------------------------------------------------------------------------------------------------------------------------------------------------------------------------------------------------------------------------------------------------------------------------------------------------------------------------------------------------------------------------------------------------------------------------------------------------------------------------------------------------------------------------------------------------------------------------------------------------------------------------------------------------------------------------------------------------------------------------------------------------------------------------------------------------------------------------------------------------------------------------------------------------------------------------------------------------------------------------------------------------------------------------------------------------------------------------------------------------------------------------------------------------------------------------------------------------------------------------------------------------------------------------------------------------------------------------------------------------------------------------------------------------------------------------------------------------------------------------------------------------------------------------------------------------------------------------------------------|-------|
|                                                                                                                                                                                                                                                                                                                                                                                                                                                                                                                                                                                                                                                                                                                                                                                                                                                                                                                                                                                                                                                                                                                                                                                                                                                                                                                                                                                                                                                                                                                                                                                                                                                                                                                                                                                                                                                                                                                                                                                                                                                                                                                                |      |           |        | 2 Contraction of the second se |       |
| and the second s |      | Land Land | A CONT |                                                                                                                                                                                                                                                                                                                                                                                                                                                                                                                                                                                                                                                                                                                                                                                                                                                                                                                                                                                                                                                                                                                                                                                                                                                                                                                                                                                                                                                                                                                                                                                                                                                                                                                                                                                                                                                                                                                                                                                                                                                                                                                                |       |