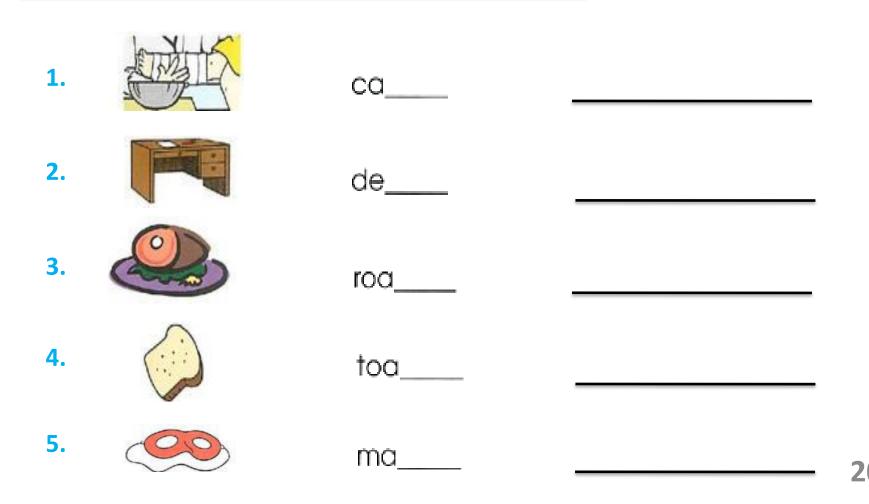

#### Review

| mask<br>chest | list<br>tusk | vest<br>roast                                                              | desk<br>nest | fist<br>crust | mist<br>toast |
|---------------|--------------|----------------------------------------------------------------------------|--------------|---------------|---------------|
|               |              |                                                                            |              | e the         |               |
|               |              |                                                                            |              | O-            |               |
|               | and          | LIST<br>AND<br>AND<br>AND<br>AND<br>AND<br>AND<br>AND<br>AND<br>AND<br>AND |              |               |               |