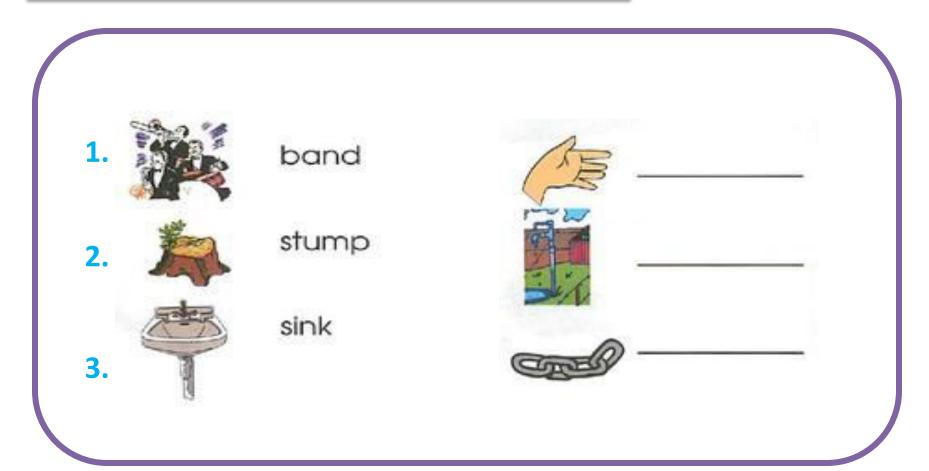

#### Review

| cast<br>skunk | cent<br>sink | mask<br>pond                                                                                                                                                                                                                                                                                                                                                                                                                                                                                                                                                                                                                                                                                                                                                                                                                                                                                                                                                                                                                                                                                                                                                                                                                                                                                                                                                                                                                                                                                                                                                                                                                                                                                                                                                                                                                                                                                                                                                                                                                                                                                                                   | hand<br>desk | plant<br>bank | lamp<br>stamp |
|---------------|--------------|--------------------------------------------------------------------------------------------------------------------------------------------------------------------------------------------------------------------------------------------------------------------------------------------------------------------------------------------------------------------------------------------------------------------------------------------------------------------------------------------------------------------------------------------------------------------------------------------------------------------------------------------------------------------------------------------------------------------------------------------------------------------------------------------------------------------------------------------------------------------------------------------------------------------------------------------------------------------------------------------------------------------------------------------------------------------------------------------------------------------------------------------------------------------------------------------------------------------------------------------------------------------------------------------------------------------------------------------------------------------------------------------------------------------------------------------------------------------------------------------------------------------------------------------------------------------------------------------------------------------------------------------------------------------------------------------------------------------------------------------------------------------------------------------------------------------------------------------------------------------------------------------------------------------------------------------------------------------------------------------------------------------------------------------------------------------------------------------------------------------------------|--------------|---------------|---------------|
|               | 4            | D.                                                                                                                                                                                                                                                                                                                                                                                                                                                                                                                                                                                                                                                                                                                                                                                                                                                                                                                                                                                                                                                                                                                                                                                                                                                                                                                                                                                                                                                                                                                                                                                                                                                                                                                                                                                                                                                                                                                                                                                                                                                                                                                             | AR           | DANK          |               |
|               |              | Contraction of the second seco |              |               |               |
|               |              |                                                                                                                                                                                                                                                                                                                                                                                                                                                                                                                                                                                                                                                                                                                                                                                                                                                                                                                                                                                                                                                                                                                                                                                                                                                                                                                                                                                                                                                                                                                                                                                                                                                                                                                                                                                                                                                                                                                                                                                                                                                                                                                                | LA LA        |               |               |