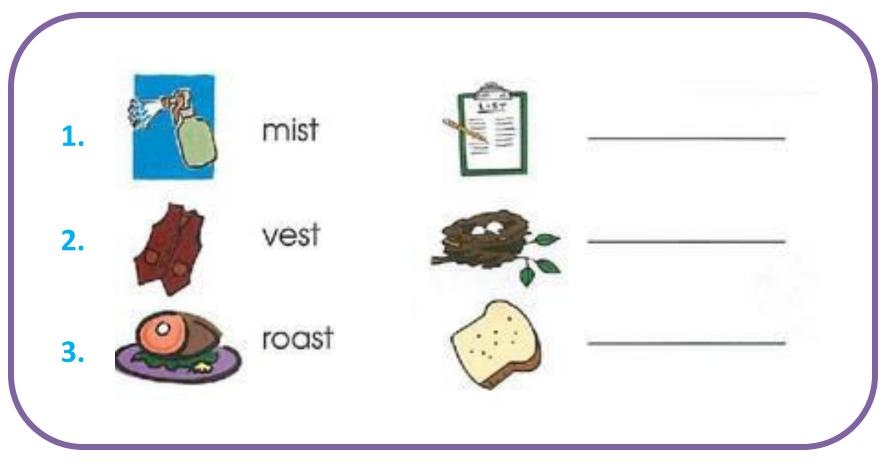

#### Review

| mask<br>chest | list<br>tusk | vest<br>roast                                                              | desk<br>nest | fist<br>crust | mist<br>toast |
|---------------|--------------|----------------------------------------------------------------------------|--------------|---------------|---------------|
|               |              |                                                                            |              | e the         |               |
|               |              |                                                                            |              | O-            |               |
|               | and          | LIST<br>AND<br>AND<br>AND<br>AND<br>AND<br>AND<br>AND<br>AND<br>AND<br>AND |              |               |               |