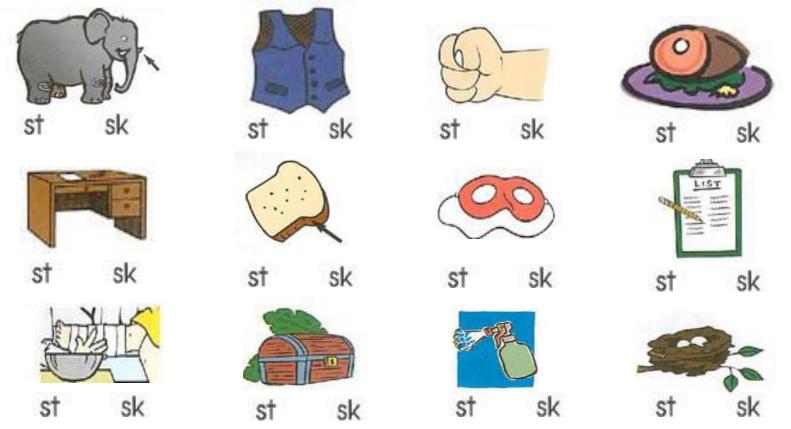

#### Review

| mask<br>chest | list<br>tusk | vest<br>roast                                                              | desk<br>nest | fist<br>crust | mist<br>toast |
|---------------|--------------|----------------------------------------------------------------------------|--------------|---------------|---------------|
|               |              |                                                                            |              | e the         |               |
|               |              |                                                                            |              | O-            |               |
|               | and          | LIST<br>AND<br>AND<br>AND<br>AND<br>AND<br>AND<br>AND<br>AND<br>AND<br>AND |              |               |               |