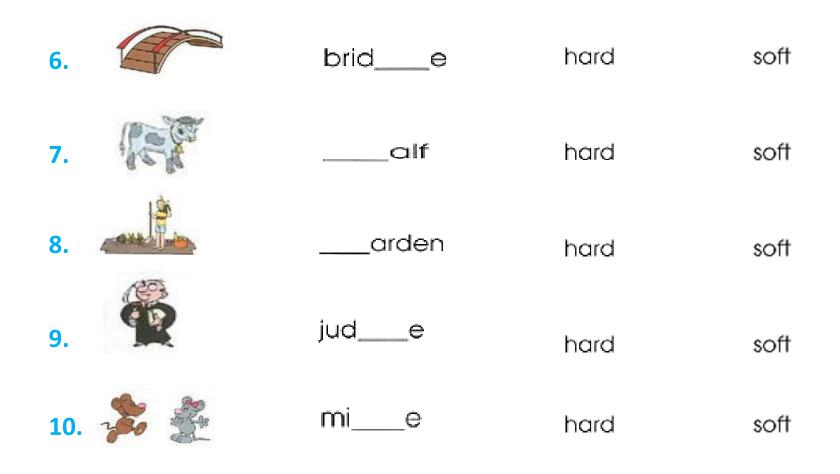

## **Check Up**

Circle the word that best completes each sentence. Then, write the word in the blank.

1. Mom has on a \_\_\_\_\_ dress.leglaceplace

- 2. We will drive across the \_\_\_\_\_\_. judge fence bridge
- 3. We saw a \_\_\_\_\_ at the farm.goatgasedge
- 4. Dad goes to work in the \_\_\_\_\_\_. ice fence city

## **Check Up**

Circle the word that best completes each sentence. Then, write the word in the blank.

| 5. | Emily wears a     |            | in it  | is cold. |
|----|-------------------|------------|--------|----------|
|    | COW               | cab        | coat   |          |
| 6. | What do you pla   | nt in your |        | _?       |
|    | cup               | cage       | garden |          |
| 7. | I like to go dowr | n the      | •      |          |
|    | edge              | mice       | pencil |          |

He will wash the dog in the \_\_\_\_\_\_.
judge page cent