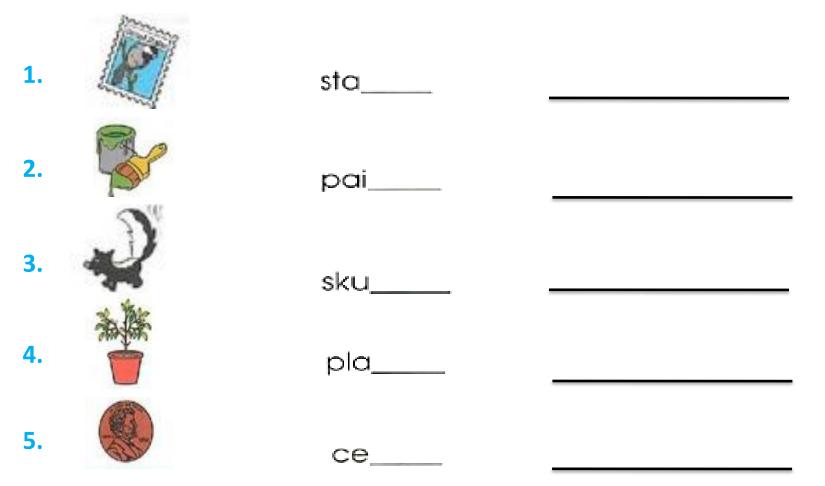

#### Review

| cast<br>skunk | cent<br>sink | mask<br>pond                                                                                                                                                                                                                                                                                                                                                                                                                                                                                                                                                                                                                                                                                                                                                                                                                                                                                                                                                                                                                                                                                                                                                                                                                                                                                                                                                                                                                                                                                                                                                                                                                                                                                                                                                                                                                                                                                                                                                                                                                                                                                                                   | hand<br>desk | plant<br>bank | lamp<br>stamp |
|---------------|--------------|--------------------------------------------------------------------------------------------------------------------------------------------------------------------------------------------------------------------------------------------------------------------------------------------------------------------------------------------------------------------------------------------------------------------------------------------------------------------------------------------------------------------------------------------------------------------------------------------------------------------------------------------------------------------------------------------------------------------------------------------------------------------------------------------------------------------------------------------------------------------------------------------------------------------------------------------------------------------------------------------------------------------------------------------------------------------------------------------------------------------------------------------------------------------------------------------------------------------------------------------------------------------------------------------------------------------------------------------------------------------------------------------------------------------------------------------------------------------------------------------------------------------------------------------------------------------------------------------------------------------------------------------------------------------------------------------------------------------------------------------------------------------------------------------------------------------------------------------------------------------------------------------------------------------------------------------------------------------------------------------------------------------------------------------------------------------------------------------------------------------------------|--------------|---------------|---------------|
|               | 4            | D.                                                                                                                                                                                                                                                                                                                                                                                                                                                                                                                                                                                                                                                                                                                                                                                                                                                                                                                                                                                                                                                                                                                                                                                                                                                                                                                                                                                                                                                                                                                                                                                                                                                                                                                                                                                                                                                                                                                                                                                                                                                                                                                             | AR           | DANK          |               |
|               |              | Contraction of the second seco |              |               |               |
|               |              |                                                                                                                                                                                                                                                                                                                                                                                                                                                                                                                                                                                                                                                                                                                                                                                                                                                                                                                                                                                                                                                                                                                                                                                                                                                                                                                                                                                                                                                                                                                                                                                                                                                                                                                                                                                                                                                                                                                                                                                                                                                                                                                                | LA LA        |               |               |