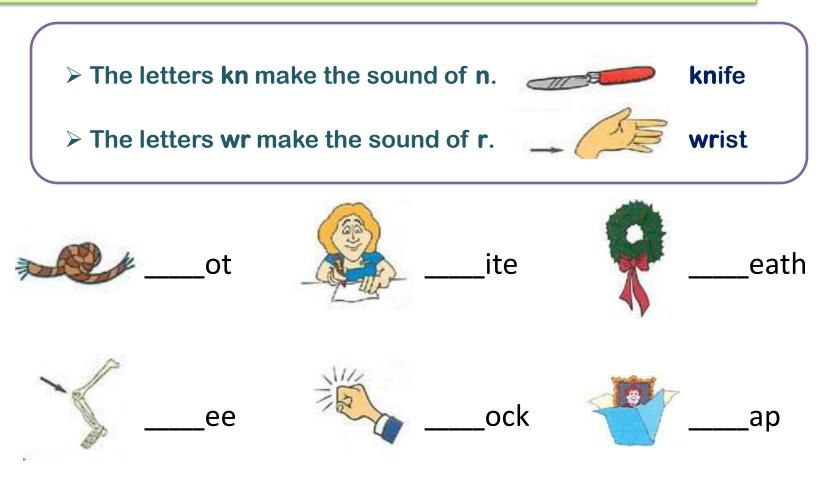

### Silent Consonants

Write **kn** or **wr** to show the letters that make the beginning sound of each picture name.