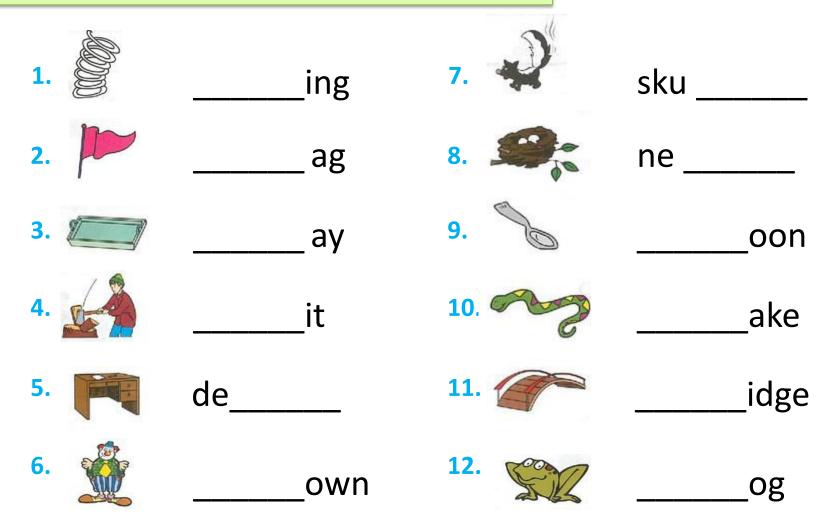

#### **3-Letter Consonant Blends**

Write the word from the box that names each picture.