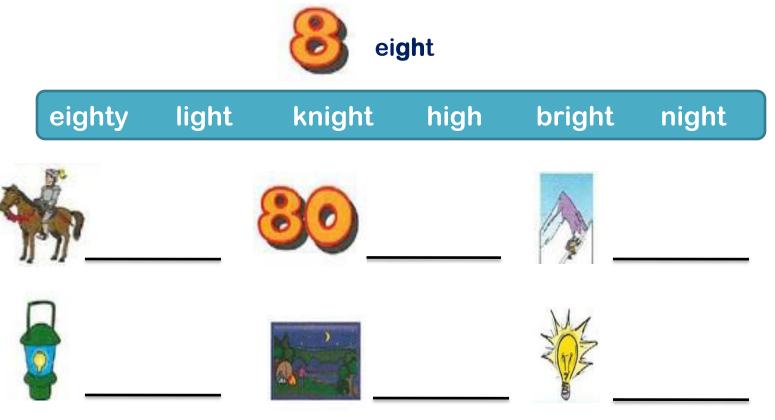

### **Silent Consonants**

Write the word from the box that best completes each sentence.

|    | might right fight night tight<br>eighty light high sight |
|----|----------------------------------------------------------|
| 1. | Grandpa is almost years old.                             |
| 2. | We not have school tomorrow.                             |
| 3. | My red jacket is too                                     |
| 4. | Mom was about the storm.                                 |
| 5. | The snowy trees are a pretty                             |
| 6. | The is very bright.                                      |
| 7. | It rained all long.                                      |
| 8. | I can't reach that shelf.                                |
| 9. | Dad doesn't like it when we                              |