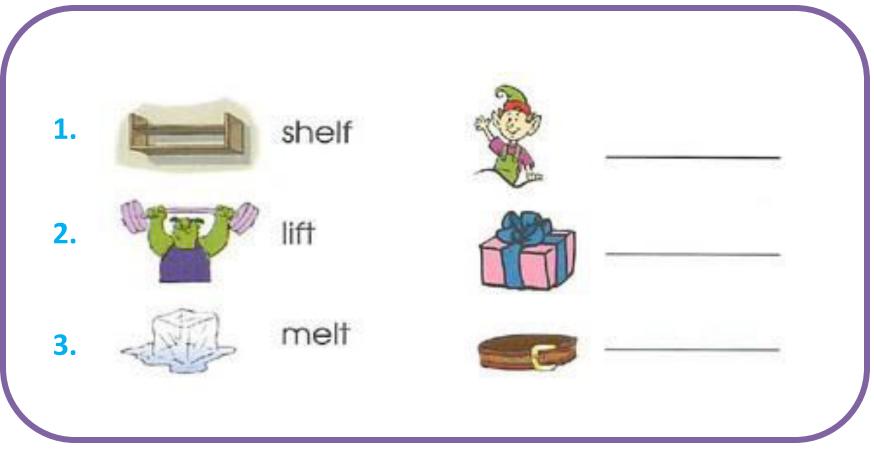

### **Final Consonant Blends**

Look at the picture and write the word that best completes each sentence.

1. The \_\_\_\_\_\_ is very small.

- Mom gave Dad a \_\_\_\_\_\_.
- **3.** Do you play \_\_\_\_\_?
- 4. Put the books on the \_\_\_\_\_\_.
- 5. The ice will \_\_\_\_\_\_ in the sun.