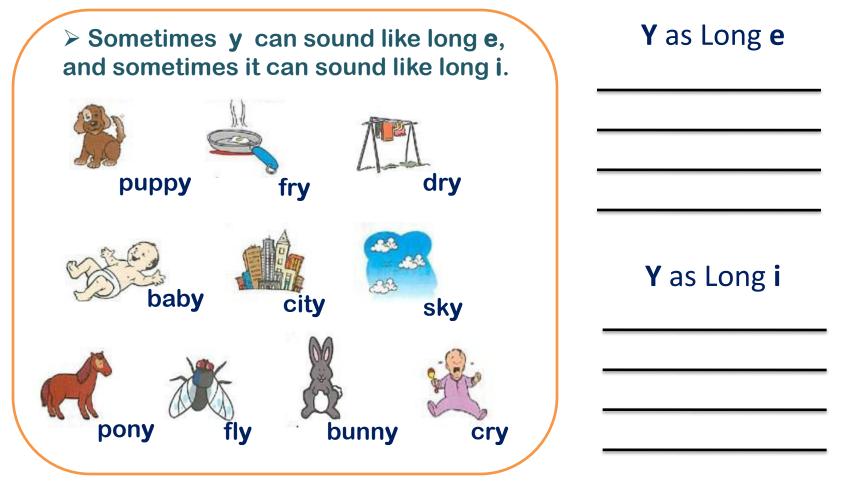

### The Sounds of Y

#### Read the words. Write each word in the correct column.