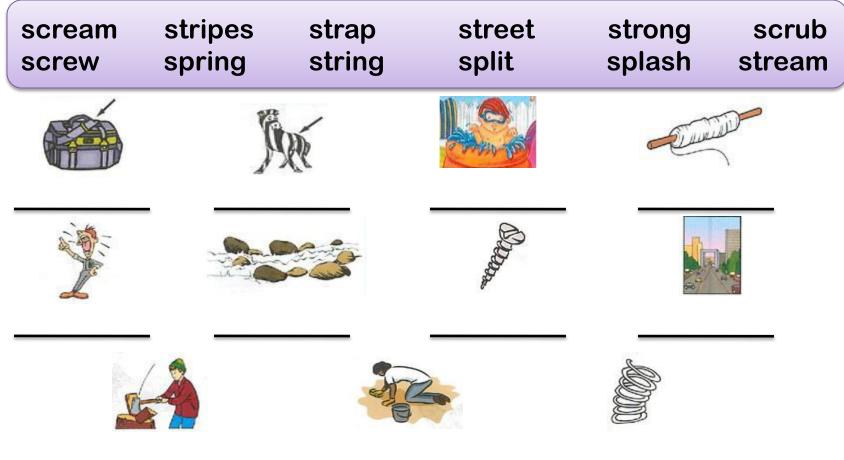

#### **3-Letter Consonant Blends**

Write the word from the box that best completes each sentence.

| stripes | scrape | street   | sprain    | spray |
|---------|--------|----------|-----------|-------|
| scr     | ap sp  | lash str | ream scru | Jb    |

| 1. | There are many houses on my | • |
|----|-----------------------------|---|
|----|-----------------------------|---|

- 2. Dad will \_\_\_\_\_\_ the garden with the hose.
- 3. Steve makes a big \_\_\_\_\_\_ when he jumps in the pool.
- 4. Write your name on this \_\_\_\_\_\_ of paper.
- 5. Grandpa and I fish in the \_\_\_\_\_.
- 6. I do not like to \_\_\_\_\_ the floor.
- 7. Oliver has a \_\_\_\_\_ on his knee.
- 8. My kitten has black and gray\_\_\_\_\_.
- 9. Mom got a bad \_\_\_\_\_\_ when she fell.